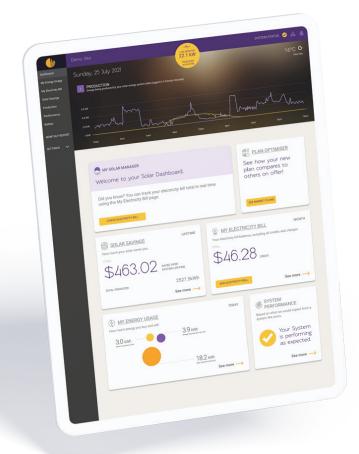

## Everything you need to save more

Our Dashboard is full of clever, automated tools to help you manage and optimise your solar savings.

#### SYSTEM PERFORMANCE

Based on what we would expect from a system like yours.

Your System is performing as expected.